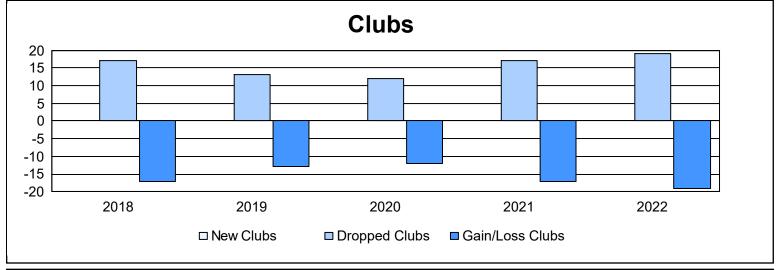

| Year      | New<br>Clubs | Dropped<br>Clubs | Gain/<br>Loss<br>Clubs | New<br>Members | Charter<br>Members | Reinstate<br>Members | Transfer<br>Members | Total<br>Member<br>Added | Total<br>Members<br>Dropped | Gain/<br>Loss<br>Members |
|-----------|--------------|------------------|------------------------|----------------|--------------------|----------------------|---------------------|--------------------------|-----------------------------|--------------------------|
| 2017-2018 | 0            | 17               | -17                    | 506            | 2                  | 23                   | 43                  | 574                      | 1,175                       | -601                     |
| 2018-2019 | 0            | 13               | -13                    | 543            | 16                 | 13                   | 61                  | 633                      | 1,031                       | -398                     |
| 2019-2020 | 0            | 12               | -12                    | 425            | 9                  | 17                   | 31                  | 482                      | 1,057                       | -575                     |
| 2020-2021 | 0            | 17               | -17                    | 199            | 3                  | 13                   | 72                  | 287                      | 969                         | -682                     |
| 2021-2022 | 0            | 19               | -19                    | 451            | 9                  | 23                   | 28                  | 511                      | 1,139                       | -628                     |
| Average   | 0            | 16               | -16                    | 425            | 8                  | 18                   | 47                  | 497                      | 1,074                       | -577                     |